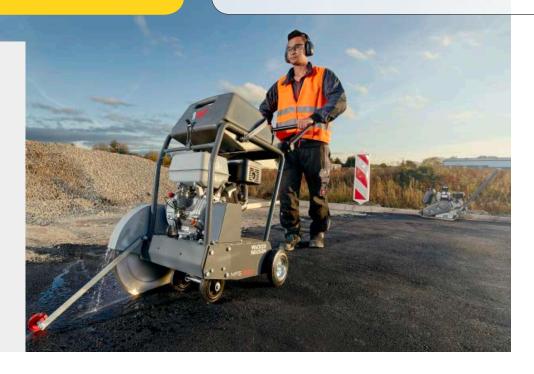

## **Gasoline Floor Saw**

MFS1350

These compact and lightweight floor saws offer outstanding cutting performance, smooth operation and excellent maneuverability. These units bridge the gap between a hand-held cutoff saw and a larger walkbehind floor saw, and are ideal for small cuts in asphalt and concrete, for patching and repairs jobs and applications such as installing electric fencing, lighting, etc. Due to their compact size they will fit in every truck and won't take away much space in any warehouse.