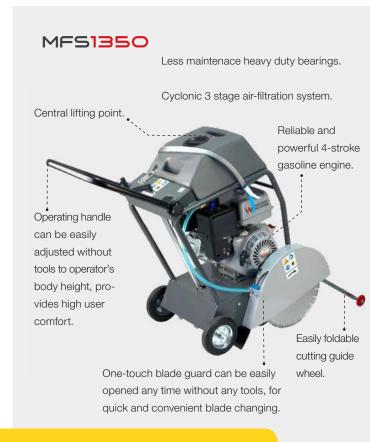

## **Gasoline Floor Saw**

MFS1350

These compact and lightweight floor saws offer outstanding cutting performance, smooth operation and excellent maneuverability. These units bridge the gap between a hand-held cutoff saw and a larger walkbehind floor saw, and are ideal for small cuts in asphalt and concrete, for patching and repairs jobs and applications such as installing electric fencing, lighting, etc. Due to their compact size they will fit in every truck and won't take away much space in any warehouse.

www.wackerneuson.com/m

| SPECIFICATOINS                                             | UNIT        | MFS1350                                                    |
|------------------------------------------------------------|-------------|------------------------------------------------------------|
| L x Wx H (brackets in transport position, w/o guide wheel) | mm          | 890 x 575 x 1,010                                          |
| Weight                                                     | kg          | 94                                                         |
| Blade diameter max.                                        | mm          | 500                                                        |
| Blade arbor                                                | mm          | 25.4                                                       |
| Cutting depth max.                                         | mm          | 195                                                        |
| Nominal speed the blade                                    | rpm         | 2,200                                                      |
| Water tank capacity                                        | I           | 32                                                         |
| Engine model                                               |             | Loncin-G420F                                               |
| Engine type                                                |             | Air-cooled, single<br>cylinder, 4-cycle<br>gasoline engine |
| Engine displacement                                        | cm³         | 420                                                        |
| Engine rated power                                         | kW/3600 rpm | 9                                                          |
| Fuel type                                                  |             | Gasoline                                                   |
| Fuel consumption                                           | l/h         | 2.3                                                        |
| Fuel tank capacity                                         | 1           | 6.5                                                        |